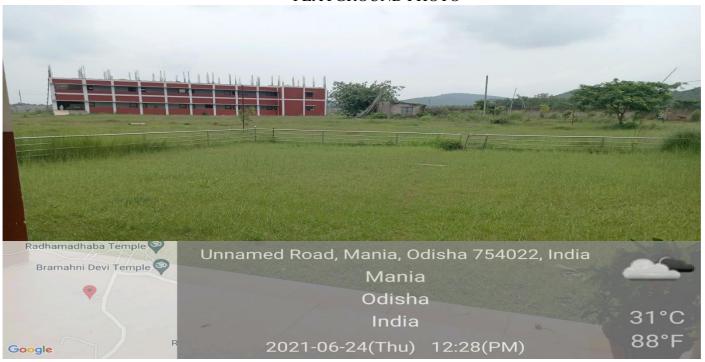

RGES<br>(in Rupees) | TUITION<br>FEE(yearly)<br>(in Rupees) | YEARLY OTHER<br>CHARGES<br>(in Rupees) |
|----------------|---------------------------------|----------------------------------------------|---------------------------------------|----------------------------------------|
| <b>PRIMARY</b> | 6600/-                          | 00                                           | 13560/-                               | 2800/-                                 |
| MIDDLE         | 6600/-                          | 00                                           | 16800/-                               | 2800/-                                 |

#### PHOTO OF SCHOOL

DAV PADMABATI PUBLIC SCHOOL MANIA TANGI CUTTACK 754022 Dated:

**SCHOOL PHOTOS** 

**GEO-TAGGED PHOTO** 



#### PLAYGROUND PHOTO